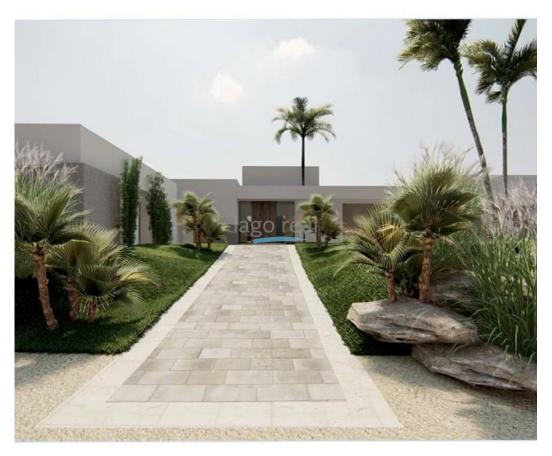

## PROJECT OPPORTUNITY ON THE OUTSKIRTS OF FONTA SANTA.

An impressive 42350 sqm plot consisting of an old house, orange orchard and two entrance points. An architectural project has been approved by Loule council for a villa with a living area of 600 sqm plus basement and swimming pool.