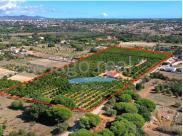

## PROJECT OPPORTUNITY ON THE OUTSKIRTS OF FONTA SANTA.

An impressive 42350 sqm plot consisting of an old house, orange orchard and two entrance points. An architectural project has been approved by Loule council for a villa with a living area of 600 sqm plus basement and swimming pool.

The plot is located in a tranquil countryside location on the outskirts of Fonte Santa, 5 minutes drive from beaches and other amenities. - REF: P702

T +351 925 422 789 <sup>2</sup> · E info@lagoreal.com Quinta do Lago, Almancil, Portugal AMI 17528