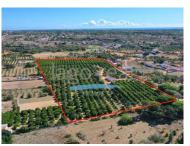

## PROJECT OPPORTUNITY ON THE OUTSKIRTS OF FONTA SANTA.

An impressive 42350 sqm plot consisting of an old house, orange orchard and two entrance points. An architectural project has been approved by Loule council for a villa with a living area of 600 sqm plus basement and swimming pool.

The plot is located in a tranquil countryside location on the outskirts of Fonte Santa, 5 minutes drive from beaches and other amenities. - REF: P702

T +351 925 422 789 <sup>2</sup> · E info@lagoreal.com Quinta do Lago, Almancil, Portugal AMI 17528