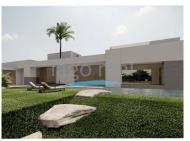

## PROJECT OPPORTUNITY ON THE OUTSKIRTS OF FONTA SANTA.

An impressive 42350 sqm plot consisting of an old house, orange orchard and two entrance points. An architectural project has been approved by Loule council for a villa with a living area of 600 sqm plus basement and swimming pool.