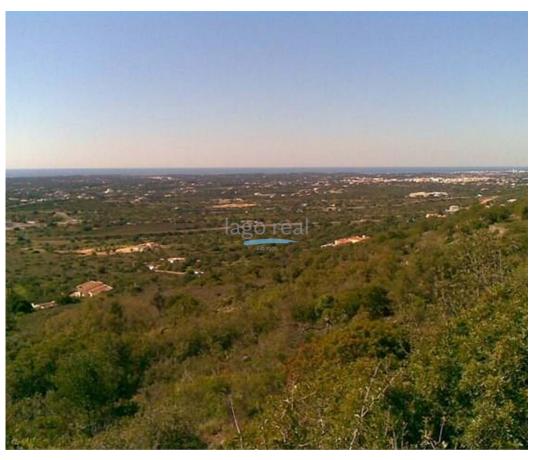

## Large Plot with Ocean Views for Villas in Algarve

This oversized lot has good access and is located near the typical village of Santa Barbara de Nexe, close to all amenities such as the bank, pharmacy, restaurants, coffee shops, supermarket, etc. Set on a hill with stunning views of the ocean. This large plot of over 14920 square meters has a project approved for the construction of two large villas. This piece of land gives developers a unique opportunity to build a villa of their choice in the hills between Faro and Loulé, enjoying extraordinary views. Truly a rare opportunity. - REF: P35